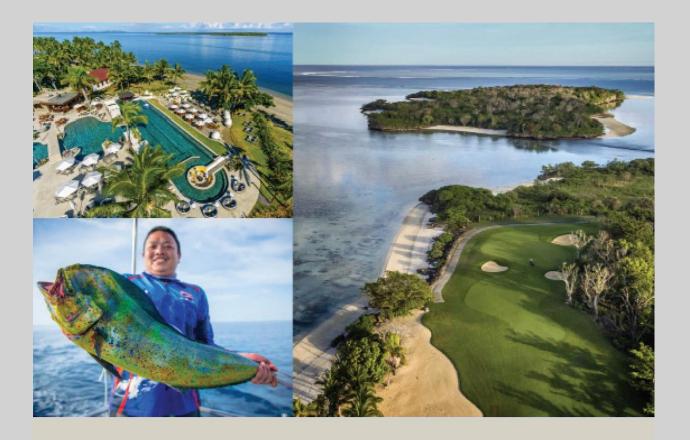

# **GOLF & SPORTS FISHING**

IN FABULOUS FRIENDLY FIJI

4 NIGHTS AT THE SOFITEL RESORT FROM

SGD\$ 2,135\*

Per person/Twin Share

## Also Including:

- 1 round of Golf at Natadola International Golf course (Including lunch & return transfers)
- ☑ 1 round of Golf at Denarau Golf course
- ☑ 7 hours private Deep Sea fishing charter (min 4 pax)
- ☑ Sunset Dinner Cruise